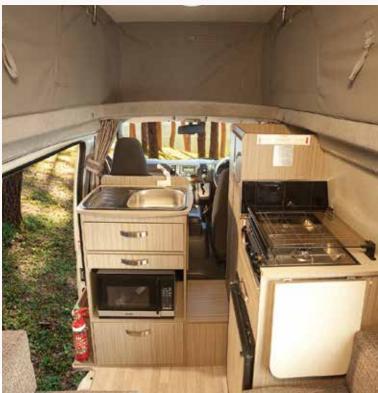

Available on Toyota Hiace.

RPRF

KEY

- 1 Seat/Bed 4 Microwave & Fridge
- 2 Bed 5 Storage
- 3 Table 6 Seat

Available on Fiat and Mercedes Benz.

Available on Fiat.