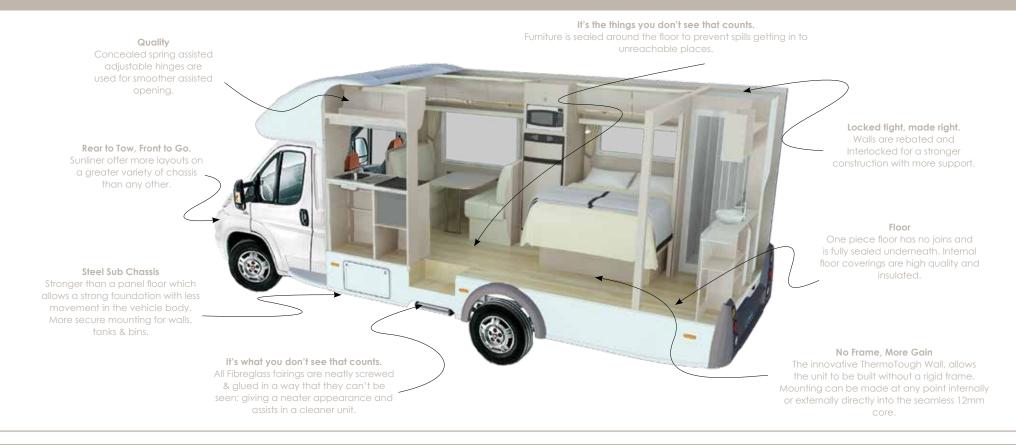

40V Charger                  | •      | •      |
|                               |        |        |
| PLUMBING                      |        |        |
| 30ltr Fresh Water             | •      | •      |
|                               |        |        |
| CLIMATE                       |        |        |
|                               |        |        |
| EXTERNAL                      |        |        |
| Wind Out Awning               | 0      | •      |
| Double Glazed Windows         | •      | •      |
|                               |        |        |
| Rear Protection Bar with Step | 0      | •      |
| FURNISHINGS                   |        |        |
| Fabric Upholstery             | •      | •      |
|                               |        |        |

# WHAT SETS US APART





#### DuraRoof™

#### Strong enough to Party On

Sunliner's DuraRoof has been precisio engineered to provide superior structural strength.

- Fully insulated bonded core
- Reinforced timber structure combined with compressed Duple Foam.



#### ThermoTough<sup>™</sup> Wall

#### The Toughest Walls on the Marker

Sunliner's ThermoTough wall is a revolutionary design encompassing strength, durability and weight reducing properties.

- Lightweight european technology
- One piece wall. No joins. No gaps. Equals greater strength.
- Popular cross ply/Duplo Foam core provides extremely strong panel with a high impact rating.

- Most repairs can be localised without replacing the whole wall.
- All materials used in the process have similar expansion rates.
- Walls can be screwed into at any poi