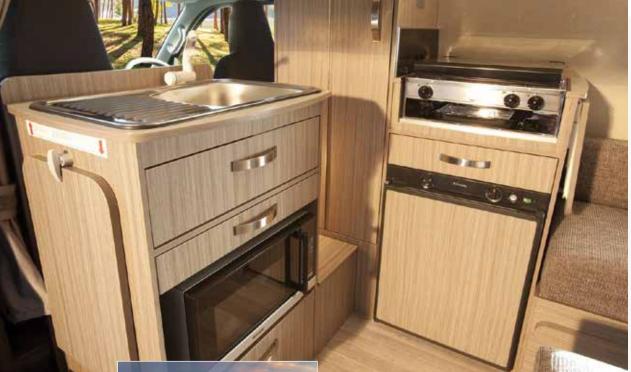

Available on Toyota Hiace.

RPRF

KEY

- 1 Seat/Bed 4 Microwave & Fridge
- 2 Bed 5 Storage
- 3 Table 6 Seat

Available on Fiat and Mercedes Benz.

Available on Fiat.