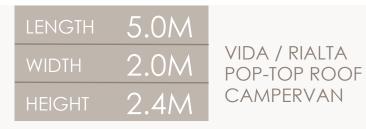

stowed in the family garage. With a campervan, you can now have best of both worlds.

Our campervan range incorporates the pop-top camper and the full campervan style. With five layouts and two model options, there is a campervan for every budget and travel style.







### The Rialta

Jammed pack with all the extras you could hope for in a campervan, the Rialta is our top of the range campervan series. To have a campervan perfect for you, we encourage you to personalise the interior to suit your unique travelling needs.

#### The Vida

Designed to offer a well-equipped, simple and modern vehicle with all the essentials you need to start your journey, today. A Sunliner Vida campervan is a passport to travel whenever and wherever the road takes you, making it an ideal travel companion.













Available on Toyota Hiace.

RPRF



KEY

- 1 Seat/Bed 4 Microwave & Fridge
- 2 Bed 5 Storage
- 3 Table 6 Seat





Available on Fiat and Mercedes Benz.



Available on Fiat.

# **SPECIFICATIONS**

#### V21, V22, V23, V24 R11, R12

| Layout Specific Drivers Swivel Seat         •         •           Layout Specific Passenger Swivel Seat         •         •           Insert Only Cabin Seat Trim         •         •           Reverse Camera         •         •           KITCHEN         •         •           Fridge         80 Ltr         110 Ltr           Burner Stovetop         •         •           Microwave         •         •           LED Celling Lights         •         •           LED Cedling Lights         •         •           Z40V Charger         •         •           100Ah I