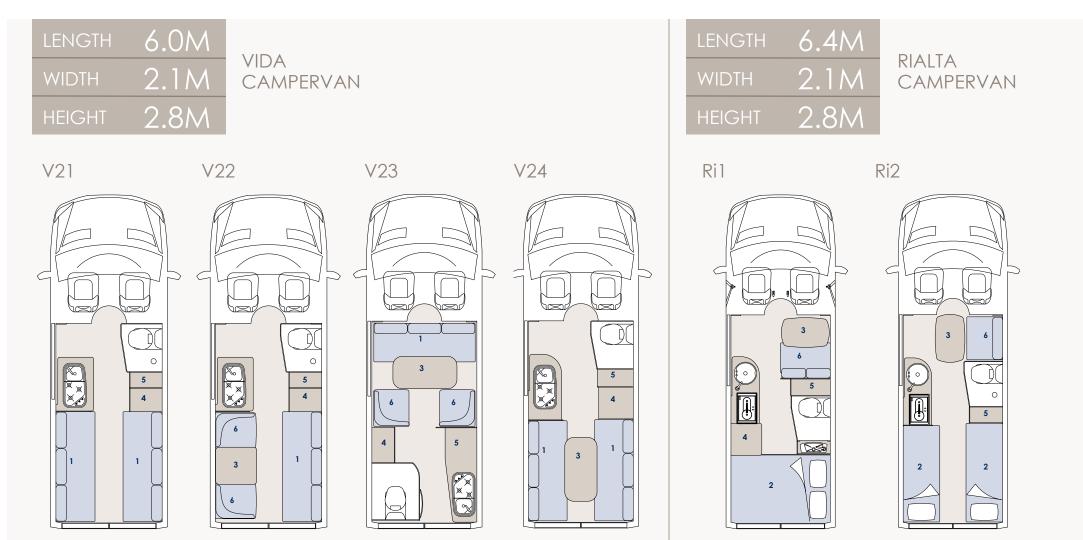

Our campervan range incorporates the pop-top camper and the full campervan style. With five layouts and two model options, there is a campervan for every budget and travel style.

### The Rialta

Jammed pack with all the extras you could hope for in a campervan, the Rialta is our top of the range campervan series. To have a campervan perfect for you, we encourage you to personalise the interior to suit your unique travelling needs.

#### The Vida

Designed to offer a well-equipped, simple and modern vehicle with all the essentials you need to start your journey, today. A Sunliner Vida campervan is a passport to travel whenever and wherever the road takes you, making it an ideal travel companion.

Available on Toyota Hiace.

RPRF

KEY

- 1 Seat/Bed 4 Microwave & Fridge
- 2 Bed 5 Storage
- 3 Table 6 Seat

Available on Fiat and Mercedes Benz.

Available on Fiat.