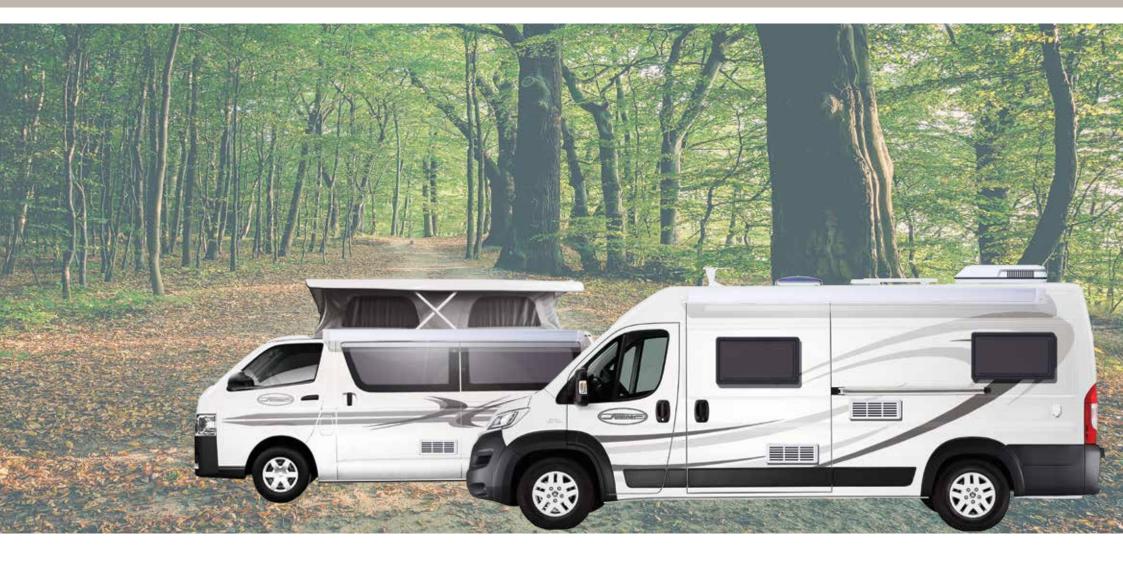

### An icon with style

A campervan is an Australian icon. It is where we started back in 1974 with the now famous Sunliner pop-top. Perhaps it is pure nostalgia; a desire to go back to a simpler way to travel and explore, but a Sunliner Campervan is as popular today as it was back in '74!

The convenient size of a campervan makes it a great combination of holiday touring unit and city explorer. Small enough to negotiate suburban streets and to be stowed in the family garage. With a campervan, you can now have best of both worlds.

Our campervan range incorporates the pop-top camper and the full campervan style. With five layouts and two model options, there is a campervan for every budget and travel style.

Available on Toyota Hiace.

RPRF

KEY

- 1 Seat/Bed 4 Microwave & Fridge
- 2 Bed 5 Storage
- 3 Table 6 Seat

Available on Fiat and Mercedes Benz.

Available on Fiat.