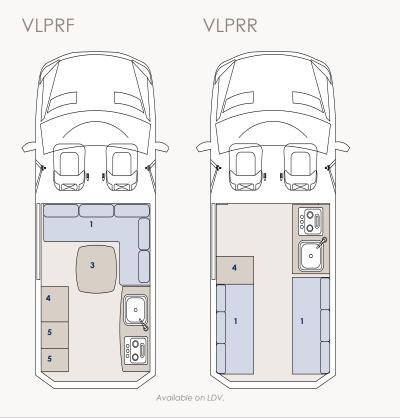

Our campervan range incorporates the pop-top camper and the full campervan style. With five layouts and two model options, there is a campervan for every budget and travel style.

Available on Toyota Hiace.

RPRF

KEY

- 1 Seat/Bed 4 Microwave & Fridge
- 2 Bed 5 Storage
- 3 Table 6 Seat

Available on Fiat and Mercedes Benz.

Available on Fiat.