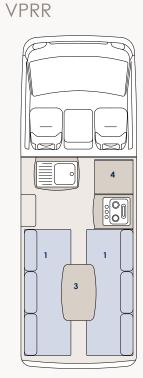

Available on Toyota Hiace.

RPRF

KEY

- 1 Seat/Bed 4 Microwave & Fridge
- 2 Bed 5 Storage
- 3 Table 6 Seat

Available on Fiat and Mercedes Benz.

Available on Fiat.