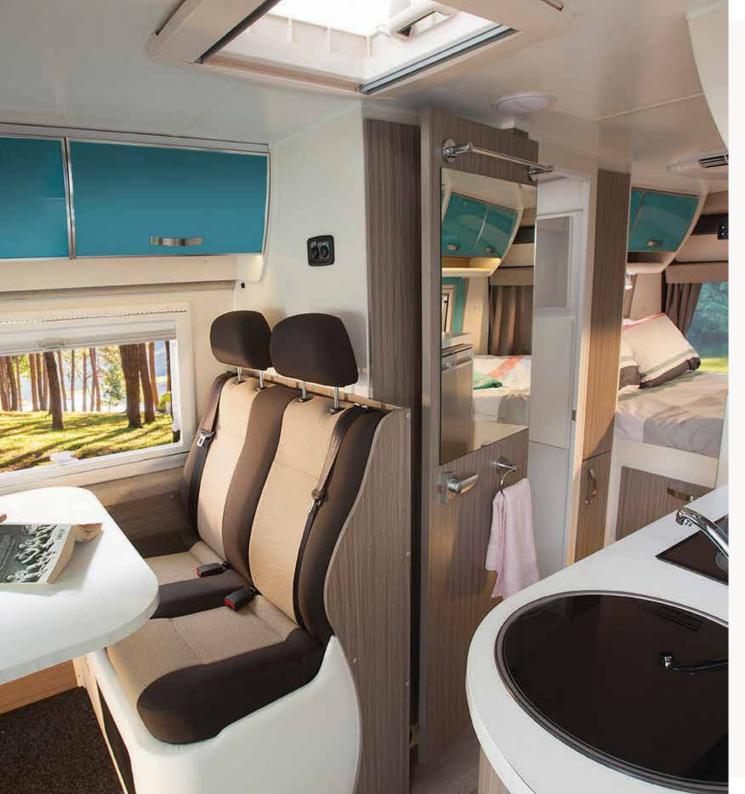

### The Rialta

Jammed pack with all the extras you could hope for in a campervan, the Rialta is our top of the range campervan series. To have a campervan perfect for you, we encourage you to personalise the interior to suit your unique travelling needs.

#### The Vida

Designed to offer a well-equipped, simple and modern vehicle with all the essentials you need to start your journey, today. A Sunliner Vida campervan is a passport to travel whenever and wherever the road takes you, making it an ideal travel companion.