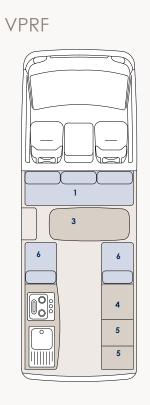

Available on Toyota Hiace.

RPRF

KEY

- 1 Seat/Bed 4 Microwave & Fridge
- 2 Bed 5 Storage
- 3 Table 6 Seat

Available on Fiat and Mercedes Benz.

Available on Fiat.