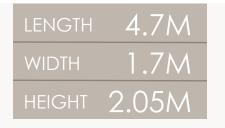

owed in the family garage. With a campervan, you can now have best of both worlds.

Our campervan range incorporates the pop-top camper and the full campervan style. With five layouts and two model options, there is a campervan for every budget and travel style.







### The Rialta

Jammed pack with all the extras you could hope for in a campervan, the Rialta is our top of the range campervan series. To have a campervan perfect for you, we encourage you to personalise the interior to suit your unique travelling needs.

#### The Vida

Designed to offer a well-equipped, simple and modern vehicle with all the essentials you need to start your journey, today. A Sunliner Vida campervan is a passport to travel whenever and wherever the road takes you, making it an ideal travel companion.













Available on Toyota Hiace.

RPRF



KEY

- 1 Seat/Bed 4 Microwave & Fridge
- 2 Bed 5 Storage
- 3 Table 6 Seat





Available on Fiat and Mercedes Benz.



Available on Fiat.

# **SPECIFICATIONS**

#### V21, V22, V23, V24 R11, R12

| Layout Specific Drivers Swivel Seat         •         •           Layout Specific Passenger Swivel Seat         •         •           Insert Only Cabin Seat Trim         •         •           Reverse Camera         •         •           KITCHEN         •         •           Fridge         80 Ltr         110 Ltr           Burner Stovetop         •         •           Microwave         •         •           LED Celling Lights         •         •           LED Cedling Lights         •         •           Z40V Charger         •         •           100Ah In