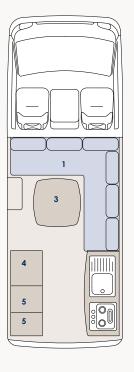

Available on Toyota Hiace.

RPRF

KEY

- 1 Seat/Bed 4 Microwave & Fridge
- 2 Bed 5 Storage
- 3 Table 6 Seat

Available on Fiat and Mercedes Benz.

Available on Fiat.